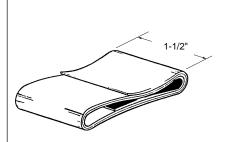

#### **Shower Door Sweep**

Part Number

#### 10-730

Material: Vinyl Colour: Grey Lengths: 36"

Unit: Each Bulk: 5 Pcs. Used By: Several Manufacturers