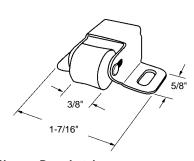

# **Shower Door Roller Assembly**

Part Number

#### 10-732

Bracket: Metal

Wheel: Nylon Ball Bearing Unit: Each Bulk: 5 Pcs.

Used By: International