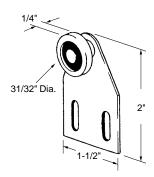

# **Shower Door Roller Assembly**

Part Number

#### 10-722

Bracket: Aluminum Wheel: Nylon

Unit: Each Bulk: 5 Pcs. Used By: Several Manufacturers