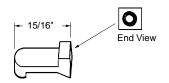

#### **Shower Door Handle**

Part Number Colour
10-715 Chrome
10-715B Brass

Material: Metal

Unit: Set Bulk: 5 Sets Used By: Several Manufacturers

#### **Shower Door Handle**

Part Number Colour

10-727 Chrome 10-727B Brass

Material: Metal

Unit: Each Bulk: 5 Pcs. Used By: Several Manufacturers

•Showerfold door roller on page 10-2.

#### **Shower Door Handle with Stud**

Part Number Colour

10-728 Chrome
10-728B Brass

Material: Metal

Unit: Each Bulk: 5 Pcs. Used By: Several Manufacturers

•Showerfold door roller on page 10-2.