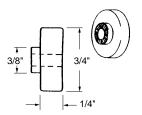

#### **Shower Door Roller**

3/4"Dia.

Part Number

#### 10-704

Wheel: Nylon Ball Bearing Type of Wheel: Flat Edge Bulk: 25 Pcs. Unit: Each Used By: Several Manufacturers

•#8x32 threaded hole.