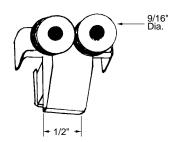

#### **Shower Door Latch**

Part Number Colour

10-703 Chrome
10-703B Brass
Material: Steel with Nylon Tip

Unit: Each Bulk: 15 Pcs. Used By: Several Manufacturers