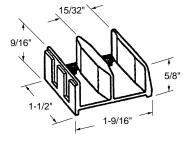

#### **Sliding Shower Door Bottom Guide**

Part Number

#### 10-746

Material: Nylon Colour: White

Unit: Each Bulk: 5 Pcs.

Used By: International