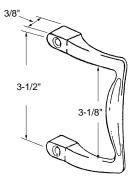

#### **Shower Door Handle**

Part Number Colour
10-715 Chrome
10-715B Brass

Material: Metal

Unit: Set Bulk: 5 Sets Used By: Several Manufacturers

#### **Shower Door Handle**

Part Number Colour

10-727 Chrome 10-727B Brass

Material: Metal

Unit: Each Bulk: 5 Pcs. Used By: Several Manufacturers

•Showerfold door roller on page 10-2.

#### **Shower Door Handle with Stud**

Part Number Colour

10-728 Chrome
10-728B Brass

Material: Metal

Unit: Each Bulk: 5 Pcs. Used By: Several Manufacturers

•Showerfold door roller on page 10-2.