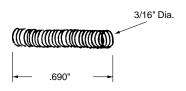

# **Shower Door Roller**

Part Number

#### 10-747

Wheel: Nylon

Type of Wheel: Oval Edge Unit: Each Bulk: 10 Pcs. Used By: Several Manufacturers