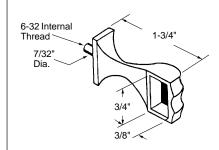

# Shower Door & Tub Enclosure Corner Bracket

Part Number

#### 10-713

Material: Extruded Aluminum

Colour: Mill

Unit: Each Bulk: 5 Pcs. Used By: Several Manufacturers

## 10-714

Material: Extruded Aluminum

Colour: Mill

Unit: Each Bulk: 5 Pcs. Used By: Several Manufacturers