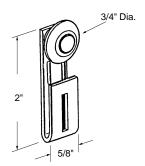

#### **Shower Door Roller & Bracket**

Part Number

## 10-737

Bracket: Extruded Aluminum
Wheel: Nylon Ball Bearing
Unit: Each Bulk: 5 Pcs.
Used By: Several Manufacturers