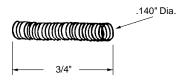

#### **Shower Door Roller**

Part Number

# 10-716

Wheel: Nylon Ball Bearing

Type of Wheel: Flat

Bulk: 5 Pcs. Unit: Each Used By: Several Manufacturers

7/16

. 1/4"

#### 10-718

Type of Wheel: Flat Edge Unit: Each Used By: Several Manufacturers

Wheel: Nylon Ball Bearing Bulk: 25 Pcs.