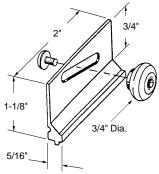

#### **Shower Door Towel Bar Brackets**

Part Number Colour
10-729 Chrome
10-729B Brass

Material: Metal

Unit: Pair Bulk: 5 Pair Used By: Several Manufacturers

•Showerfold door roller on page 10-2.