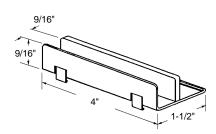

# Shower Door & Tub Enclosure Corner Bracket

Part Number

#### 10-713

Material: Extruded Aluminum

Colour: Mill

Unit: Each Bulk: 5 Pcs. Used By: Several Manufacturers