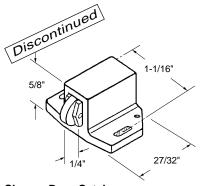

#### **Shower Door Roller Assembly**

Part Number

#### 10-720

Bracket: Steel

Wheel: Nylon Ball Bearing Unit: Each Bulk: 5 Pcs. Used By: Several Manufacturers