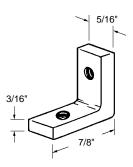

# Shower Door & Tub Enclosure Corner Bracket

Part Number

#### 10-713

Material: Extruded Aluminum

Colour: Mill

Unit: Each Bulk: 5 Pcs. Used By: Several Manufacturers