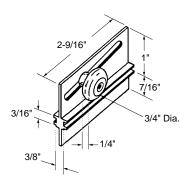

# **Shower Door Roller Assembly**

Part Number

# 10-721

Bracket: Metal Wheel: Nylon

Unit: Each Bulk: 5 Pcs. Used By: Several Manufacturers