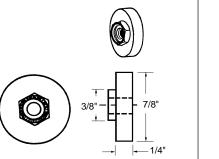

#### **Shower Door Roller**

3/4"Dia.

Part Number

#### 10-704

Wheel: Nylon Ball Bearing Type of Wheel: Flat Edge Bulk: 25 Pcs. Unit: Each Used By: Several Manufacturers

•#8x32 threaded hole.