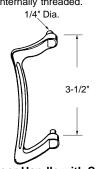

#### **Shower Door Handle with Stud**

Part Number Colour

10-728 Chrome
10-728B Brass

Material: Metal

Unit: Each Bulk: 5 Pcs. Used By: Several Manufacturers

•Showerfold door roller on page 10-2.