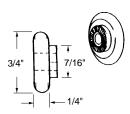

# Shower Door & Tub Enclosure Corner Bracket

Part Number

#### 10-713

Material: Extruded Aluminum

Colour: Mill

Unit: Each Bulk: 5 Pcs. Used By: Several Manufacturers