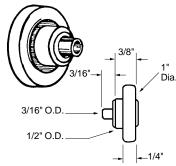

#### **Shower Door Handle**

Part Number Colour
10-715 Chrome
10-715B Brass

Material: Metal

Unit: Set Bulk: 5 Sets Used By: Several Manufacturers

#### **Shower Door Handle**

Part Number Colour

10-727 Chrome 10-727B Brass

Material: Metal

Unit: Each Bulk: 5 Pcs. Used By: Several Manufacturers

•Showerfold door roller on page 10-2.