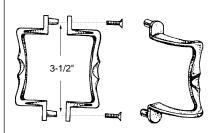

# Shower Door & Tub Enclosure Corner Bracket

Part Number

#### 10-713

Material: Extruded Aluminum

Colour: Mill

Unit: Each Bulk: 5 Pcs. Used By: Several Manufacturers