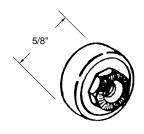

# **Shower Door Roller**

Part Number

#### 10-747

Wheel: Nylon

Type of Wheel: Oval Edge Unit: Each Bulk: 10 Pcs. Used By: Several Manufacturers