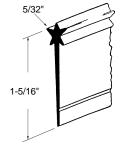

# **Shower Door Bottom Guide**

Part Number

#### 10-736

Material: Nylon Colour: White

Unit: Each Bulk: 5 Pcs. Used By: Several Manufacturers