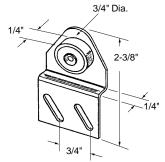

# Shower Door & Tub Enclosure Corner Bracket

Part Number

#### 10-713

Material: Extruded Aluminum

Colour: Mill

Unit: Each Bulk: 5 Pcs. Used By: Several Manufacturers