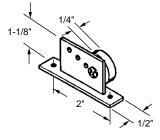

# **Shower Door Roller Assembly**

Part Number

#### 10-726

Bracket: Aluminum Wheel: Nylon Ball Bearing Unit: Each Bulk: 5 Pcs. Used By: Several Manufacturers