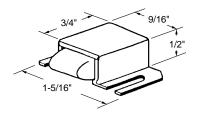

#### **Shower Door Roller Assembly**

Part Number

## 10-748

Bracket: Aluminum Wheel: Nylon Ball Bearing Unit: Each Bulk: 5 Pcs. Used By: Bath Company