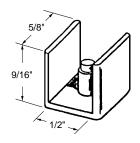

# Shower Door & Tub Enclosure Corner Bracket

Part Number

## 10-714

Material: Extruded Aluminum

Colour: Mill

Unit: Each Bulk: 5 Pcs. Used By: Several Manufacturers