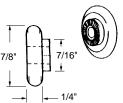

#### **Shower Door Roller**

Part Number

# 10-716

Wheel: Nylon Ball Bearing

Type of Wheel: Flat

Bulk: 5 Pcs. Unit: Each Used By: Several Manufacturers

7/16

. 1/4"