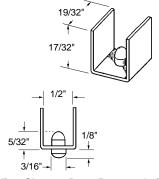

#### **Sliding Shower Door Bottom Guide**

Part Number

#### 10-740

Material: Nylon Colour: White

Unit: Each Bulk: 5 Pcs. Used By: Several Manufacturers