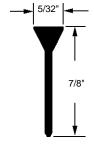

# **Shower Door Catch**

Part Number

# 10-745

Material: Plastic Colour: White Unit: N/A

Used By: Several Manufacturers