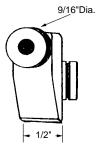

# **Shower Door Latch**

Part Number

# 10-703A

Material: Steel Colour: Zinc Plated Wheel: Vinyl

Unit: Each Bulk: 5 Pcs. Used By: Several Manufacturers