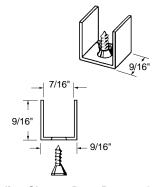

#### **Sliding Shower Door Bottom Guide**

Part Number

#### 10-746

Material: Nylon Colour: White

Unit: Each Bulk: 5 Pcs.

Used By: International