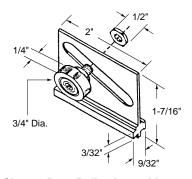

# **Shower Door Roller Assembly**

Part Number

#### 10-722

Bracket: Aluminum Wheel: Nylon

Unit: Each Bulk: 5 Pcs. Used By: Several Manufacturers