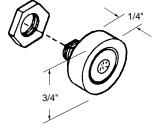

#### **Shower Door Roller Assembly**

Part Number

#### 10-720

Bracket: Steel

Wheel: Nylon Ball Bearing Unit: Each Bulk: 5 Pcs. Used By: Several Manufacturers