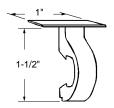

#### **Shower Door Towel Bar Brackets**

Part Number Colour
10-729 Chrome
10-729B Brass

Material: Metal

Unit: Pair Bulk: 5 Pair Used By: Several Manufacturers

•Showerfold door roller on page 10-2.