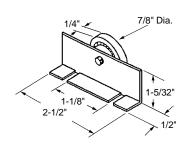

#### **Shower Door Roller Assembly**

Part Number

#### 10-720

Bracket: Steel

Wheel: Nylon Ball Bearing Unit: Each Bulk: 5 Pcs. Used By: Several Manufacturers