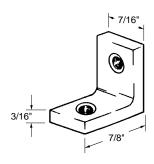

# Shower Door & Tub Enclosure Corner Bracket

Part Number

#### 10-713

Material: Extruded Aluminum

Colour: Mill

Unit: Each Bulk: 5 Pcs. Used By: Several Manufacturers