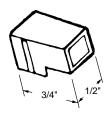

# Shower Door & Tub Enclosure Corner Bracket

Part Number

#### 10-713

Material: Extruded Aluminum

Colour: Mill

Unit: Each Bulk: 5 Pcs. Used By: Several Manufacturers

## 10-714

Material: Extruded Aluminum

Colour: Mill

Unit: Each Bulk: 5 Pcs. Used By: Several Manufacturers