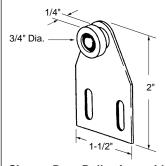

# **Shower Door Roller Assembly**

Part Number

#### 10-726

Bracket: Aluminum Wheel: Nylon Ball Bearing Unit: Each Bulk: 5 Pcs. Used By: Several Manufacturers