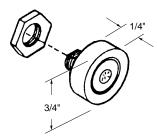

# **Shower Door Roller Assembly**

Part Number

#### 10-732

Bracket: Metal

Wheel: Nylon Ball Bearing Unit: Each Bulk: 5 Pcs.

Used By: International