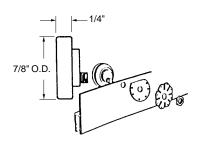

#### **Shower Door Roller Assembly**

Part Number

## 10-748

Bracket: Aluminum Wheel: Nylon Ball Bearing Unit: Each Bulk: 5 Pcs. Used By: Bath Company

#### •Showerfold accessories on page 10-5.