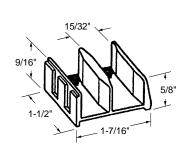

# **Shower Door Bottom Guide**

Part Number

#### 10-736

Material: Nylon Colour: White

Unit: Each Bulk: 5 Pcs. Used By: Several Manufacturers